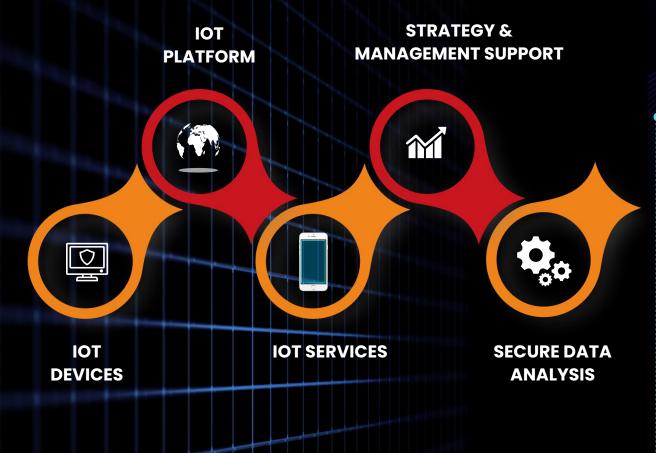

# HOW IT WORKS?

#### **IOT DEVICES**

We'll equip you with the right devices to develop your IoT platform such as IoT communication modules and wearable devices.

#### **IOT PLATFORM**

Our secure IoT platform enables you to manage your IoT data securely and efficiently via a centralized management system.

#### **IOT SERVICES**

We'll help you create the right environment for IoT with a full suite of services and drive developer community engagement to continuously enhance your product.

## STRATEGY & MANAGEMENT SUPPORT

We'll work with you to develop your IoT business strategy, and we'll be with you every step of the way from product planning to release

#### **SECURE DATA ANALYSIS**

Our platform is optimized to gather, analyze and utilize the data measured and sensed by the IoT, using our proprietary blockchain technology.