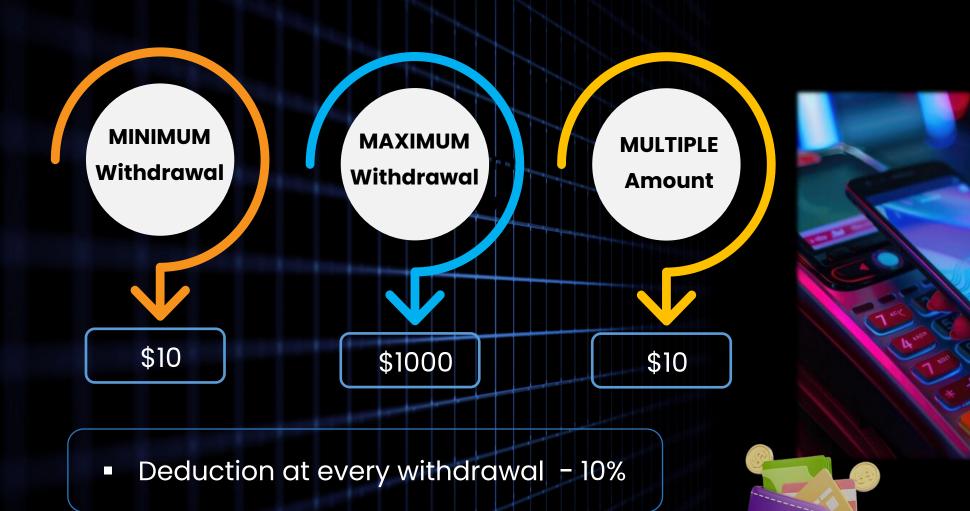

|
| L4      | \$6    |
| L5      | \$5    |
| L6      | \$4    |
| L7      | \$3    |
| L8      | \$2    |
| L9-L20  | \$1/// |
| L21-L30 | \$.5   |
| L31-L40 | \$.25  |
| L41-L50 | \$.15  |

Level reward is also available on deposit and re-deposit. There are 50 levels, and a total of \$64 will be distributed across these levels.





# **STAKE REWARD**

- ☐ The income will be staked for reward or withdrawn as per the choice. ☐ Minimum Stake: \$10, Multiple: \$10, Maximum: No limit. ☐ Stake earns 1% daily and will be available for 22 days. ☐ Multiple stakes are allowed. ☐ The principal will be released after 24 hours, and you will receive the stake reward minus the principal. □ A 10% fee will be deducted from the remaining principal before it is released.
- Unity Group

# WITHDRAWAL