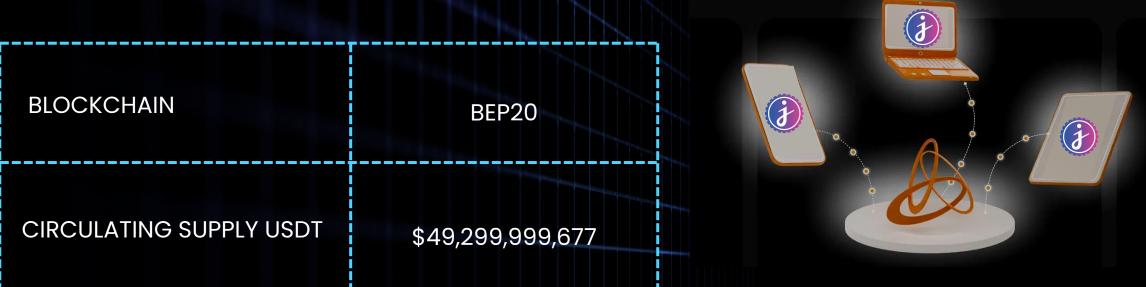

# JASMY COIN STAKING

ON BEP-20 TODAY

**ALL TIME LOW** 

\$0.002747 (29-12-2022)

**ALL TIME HIGH** 

\$4.99 (16-02-2021)

**TOTAL SUPPLY** 

364,000,000 Jasmy

**MAXIMUM SUPPLY** 

364,000,000 Jasmy

### **SUPPORTED EXCHANGES**

YOU CAN BUY / SELL Unity ON

PAIR - JSMY/USDT